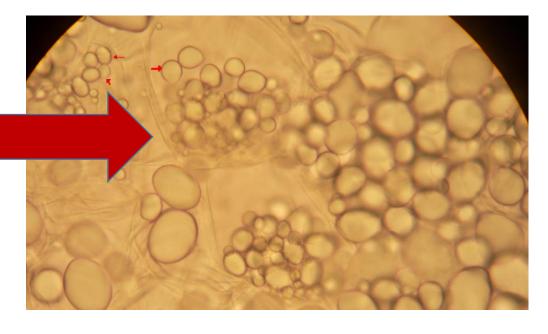

## Storage parenchyma

- Subject: Permanent tissues
- Sub topic: Ground tissues, Storage parenchyma
- Species (sp): Solanum tuberosum
- Dir.of section: Superficial section from the fruit mesokarp