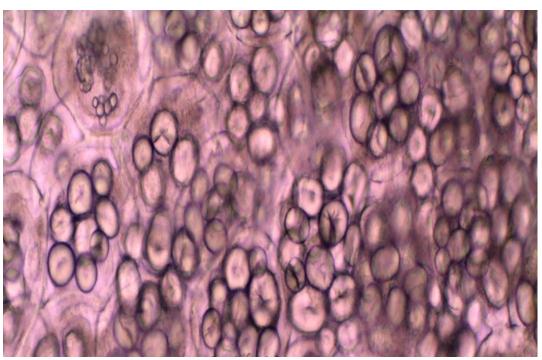

#### Storage parenchyma

- Subject: Permanent tissues
- Sub topic: Ground tissues, Storage parenchyma
- Species (sp): Musa acuminata
- Dir.of section: Superficial section from the fruit mesokarp