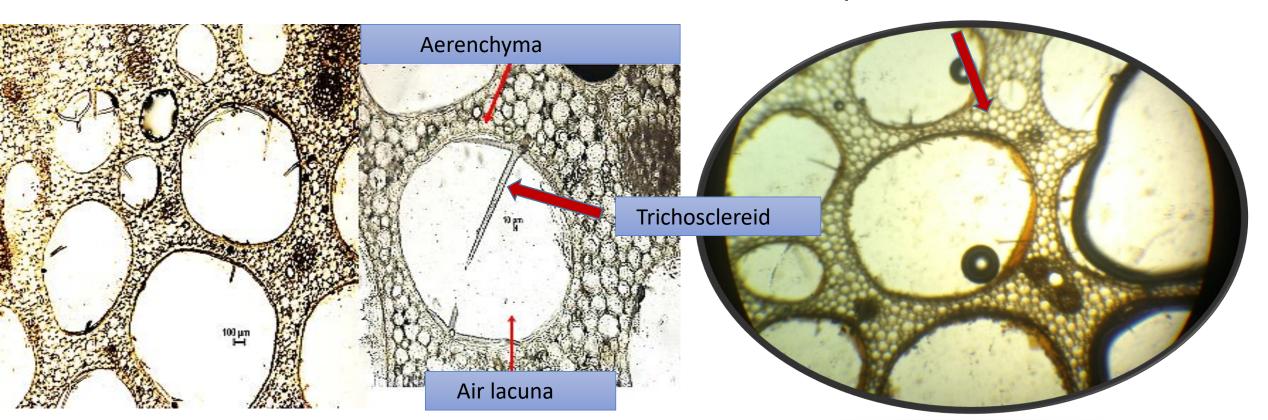

#### Aerenchyma

- Subject: Permanent tissues
- Sub topic: Ground tissues, Aerenchyma
- Species (sp): Nymphea sp.
- Dir.of section: Transversial section from the petiole.