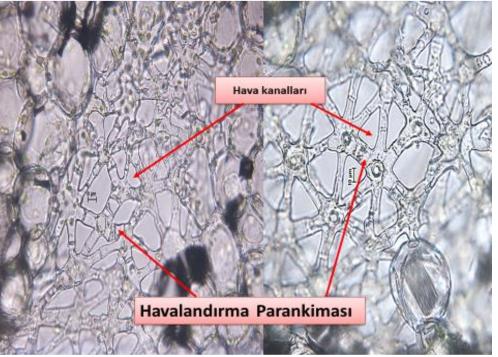

#### Star-shaped/ Satellite parenchyma

- Subject: Permanent tissues
- Sub topic: Ground tissues, Aerenchyma, Satellite parenchyma
- Species (sp): Ananas comosum
- Dir.of section: Transversial section from the fruit bract leaves.