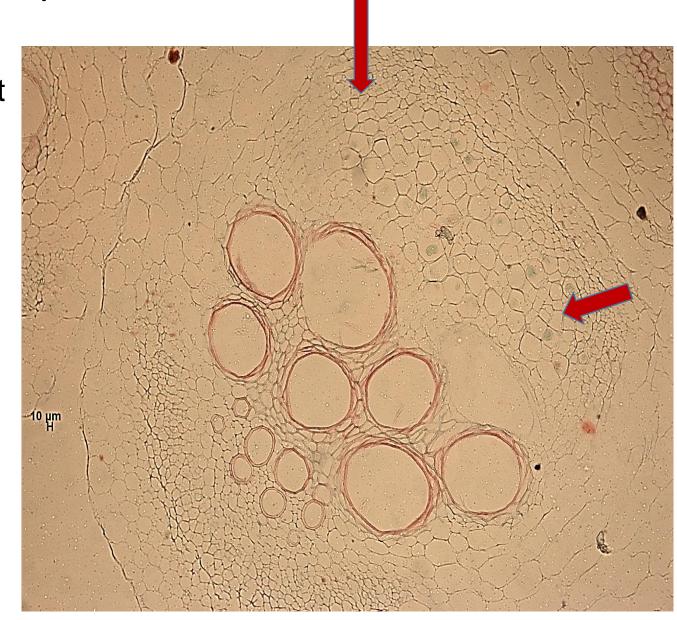

#### Transport paranchyma

- Subject: Permanent tissues
- Sub topic: Ground tissues, Transport parenchyma
- Species (sp): Cucurbita pepo
- Dir.of section: Transversial section from the stem