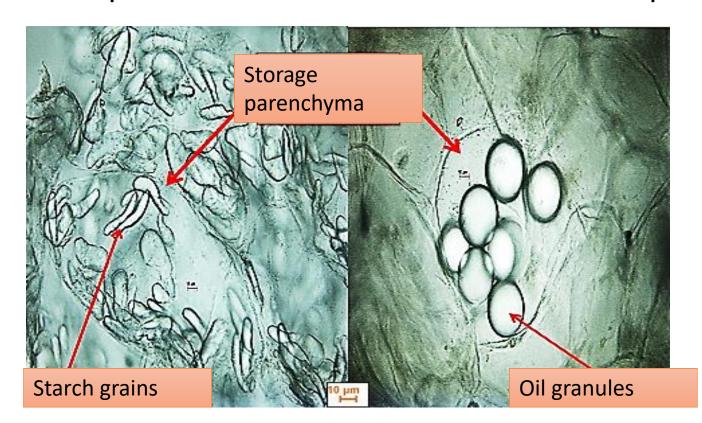

## Storage parenchyma

- Subject: Permanent tissues
- Sub topic: Ground tissues, Storage parenchyma
- Species (sp): Solanum tuberosum
- Dir.of section: Superficial section from the fruit mesokarp

#### Storage parenchyma

- Subject: Permanent tissues
- Sub topic: Ground tissues, Storage parenchyma
- Species (sp): Musa acuminata
- Dir.of section: Superficial section from the fruit mesokarp