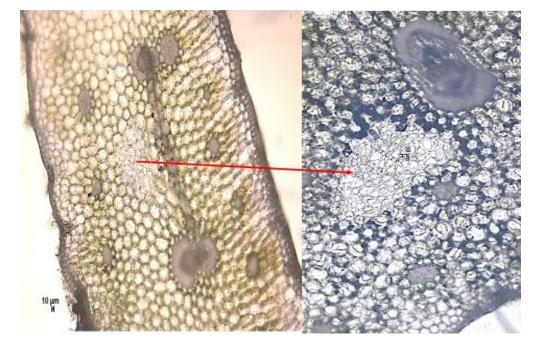

## Storage parenchyma

- Subject: Permanent tissues
- Sub topic: Ground tissues, Storage parenchyma
- Species (sp): Solanum tuberosum
- Dir.of section: Superficial section from the fruit mesokarp

#### Storage parenchyma

- Subject: Permanent tissues
- Sub topic: Ground tissues, Storage parenchyma
- Species (sp): Musa acuminata
- Dir.of section: Superficial section from the fruit mesokarp