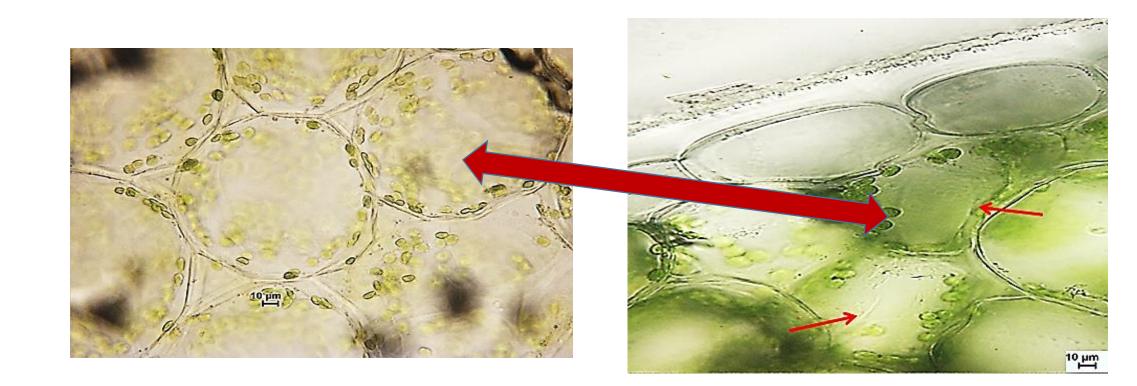

### Water storage parenchyma

- Subject: Permanent tissues
- Sub topic: Ground tissues, Water storage parenchyma
- Species (sp): Sedum / Aloe vera
- Dir.of section: Transversial section from the leaf