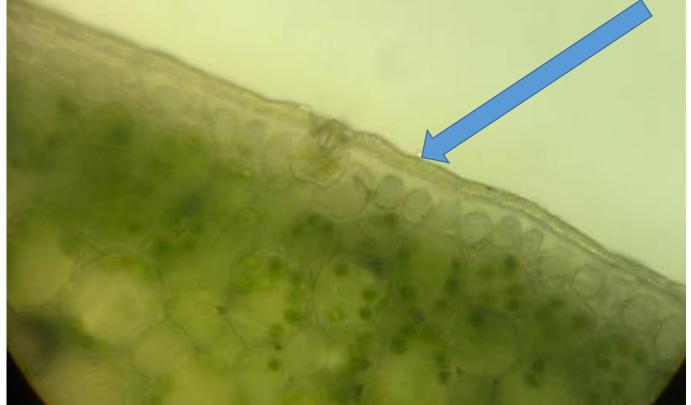

## Multiple-layered Epidermis

Subject: Permanent tissues Sub subject: Dermal tissue, Multiple-layered epidermis Sp: *Ficus elastica* Dir. sec.: Cross section from the leaf