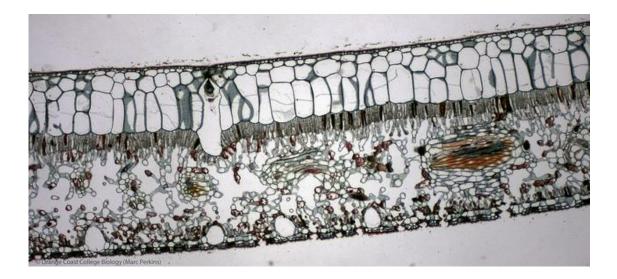

## Multiple-layered Epidermis

Subject: Permanent tissues Sub subject: Dermal tissue, Multiple-layered epidermis Sp: *Nerium oleander* Dir. sec.: Cross section from the leaf