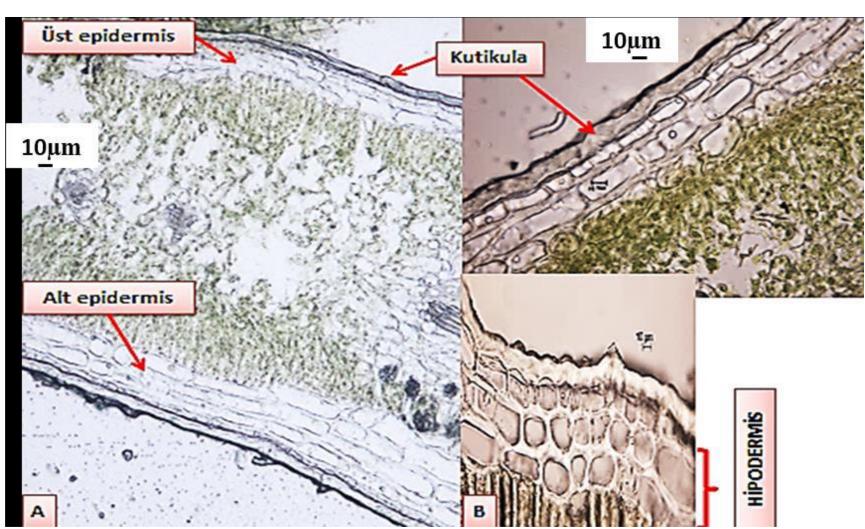

## Multiple-layered Epidermis

Subject: Permanent tissues Sub subject: Dermal tissue, Multiple-layered epidermis Sp: *Ficus elastica* Dir. sec.: Cross section from the leaf

## Multiple-layered Epidermis

Subject: Permanent tissues Sub subject: Dermal tissue, Multiple-layered epidermis Sp: *Nerium oleander* Dir. sec.: Cross section from the leaf