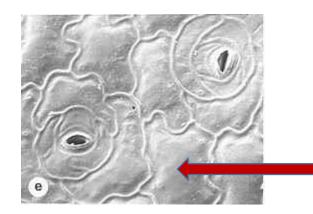

## Epidermis with wavy wall

Subject: Permanent tissues Sub subject: Dermal tissue, epidermis with wavy wall Sp: *Hedera helix* Dir. sec.: Paradermal section from the upper and lower surface of the leaf