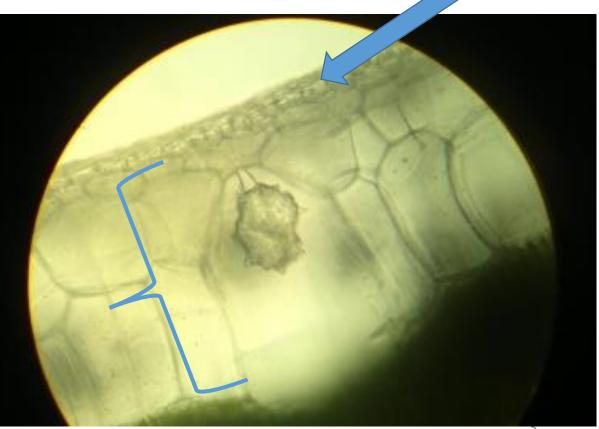

## Single layer epidermis

Subject: Permanent tissues Sub subject: Dermal tissue, Single layered epidermis Sp: *Clivia* sp. Dir. sec.: Cross section from the leaf