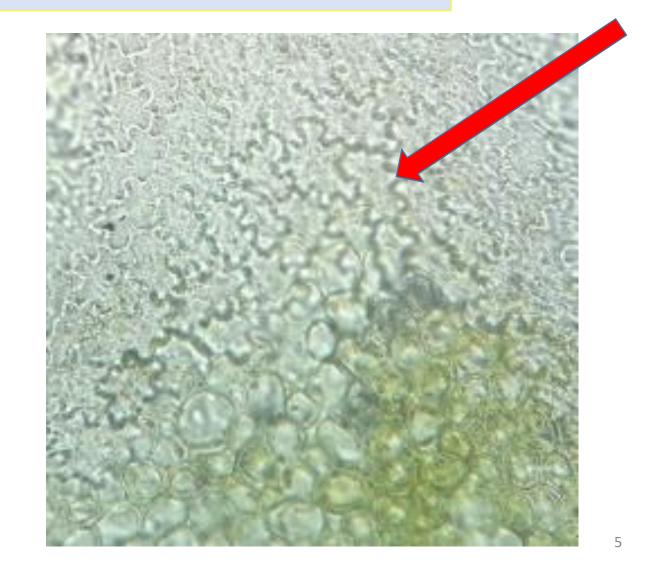

## Epidermis with wavy wall

Subject: Permanent tissues Sub subject: Dermal tissue, epidermis with wavy wall Sp: *Hedera helix* Dir. sec.: Paradermal section from the upper and lower surface of the leaf