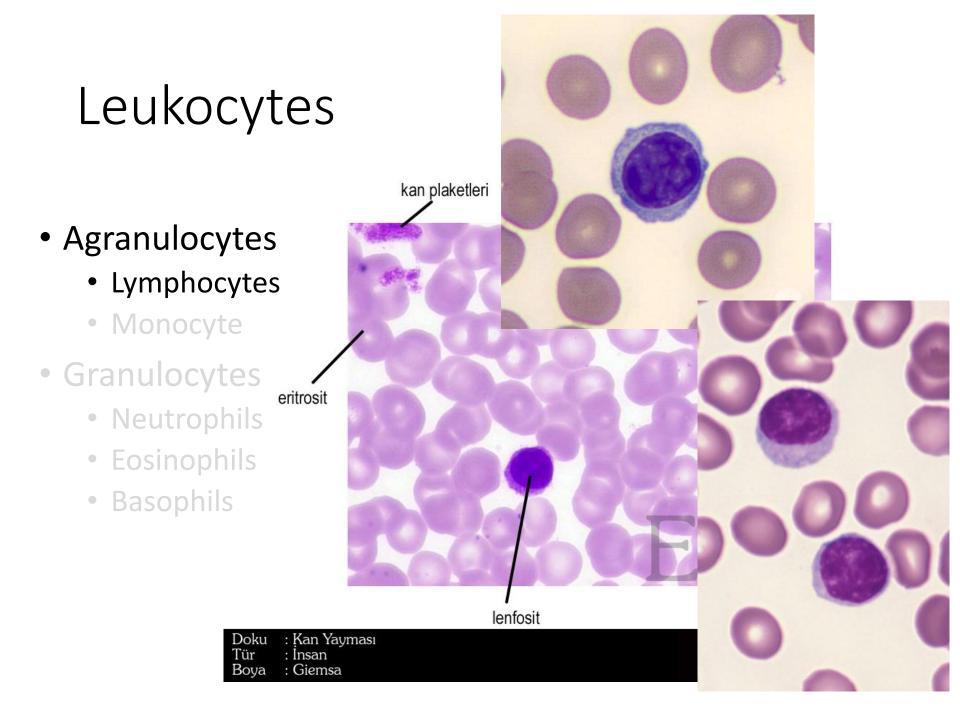

## Leukocytes

- Agranulocytes
  - Lymphocytes
  - Monocyte
- Granulocytes
  - Neutrophils
  - Eosinophils
  - Basophils

Leukocytes

- Agranulocytes
  - Lymphocytes
  - Monocyte
- Granulocytes
  - Neutrophils
  - Eosinophils
  - Basophils

## Leukocytes

Agranulocytes

• Lymphocyeritrgsitler

Monocyte

Granulocytes

- Neutrophils
- Eosinophils
- Basophils

Doku : Kan Yayması

Tür : Insan Boya : Giemsa ELEKTRONİK HİSTOLOJİ ATLASI v.2.0 (2006) S. Karahüseyinoğlu, S. Özkavukcu, M. Korkmaz ve A. Can Ankara Üniversitesi Tıp Fakültesi Histoloji-Embriyoloji ABD Ankara Üniversitesi Biyoteknoloji Enstitüsü

## Leukocytes

- Agranulocytes
  - Lymphocytes
  - Monocyte
- Granulocytes
  - Neutrophils
  - Eosinophils
  - Basophils

Doku : Kan Yayması Tür : İnsan Boya : Giemsa

ELEKTRONÍK HÍSTOLOJÍ ATLASI v.2.0 (2006) S. Karahüseyinoğlu, S. Ozkavukcu, M. Korkmaz ve A. Can Ankara Üniversitesi Tıp Fakültesi Histoloji-Embriyoloji ABD Ankara Üniversitesi Biyoteknoloji Enetitisii