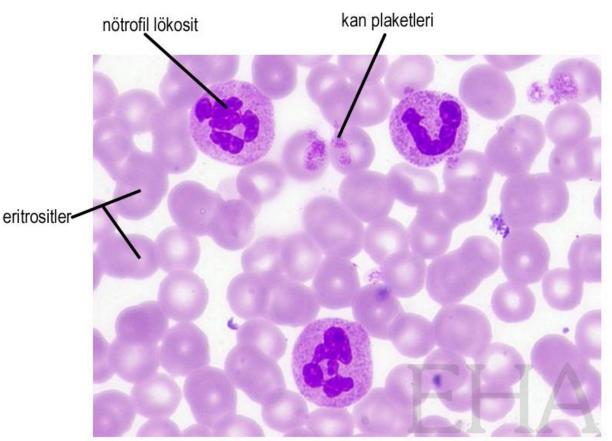

## Leukocytes

Agranulocytes

• Lymphocyeritrgsitler

Monocyte

Granulocytes

- Neutrophils
- Eosinophils
- Basophils

Doku : Kan Yayması

Tür : Insan Boya : Giemsa ELEKTRONİK HİSTOLOJİ ATLASI v.2.0 (2006) S. Karahüseyinoğlu, S. Özkavukcu, M. Korkmaz ve A. Can Ankara Üniversitesi Tıp Fakültesi Histoloji-Embriyoloji ABD Ankara Üniversitesi Biyoteknoloji Enstitüsü

## Leukocytes

- Agranulocytes
  - Lymphocytes
  - Monocyte
- Granulocytes
  - Neutrophils
  - Eosinophils
  - Basophils

Doku : Kan Yayması Tür : İnsan Boya : Giemsa

ELEKTRONÍK HÍSTOLOJÍ ATLASI v.2.0 (2006) S. Karahüseyinoğlu, S. Ozkavukcu, M. Korkmaz ve A. Can Ankara Üniversitesi Tıp Fakültesi Histoloji-Embriyoloji ABD Ankara Üniversitesi Biyoteknoloji Enetitisii