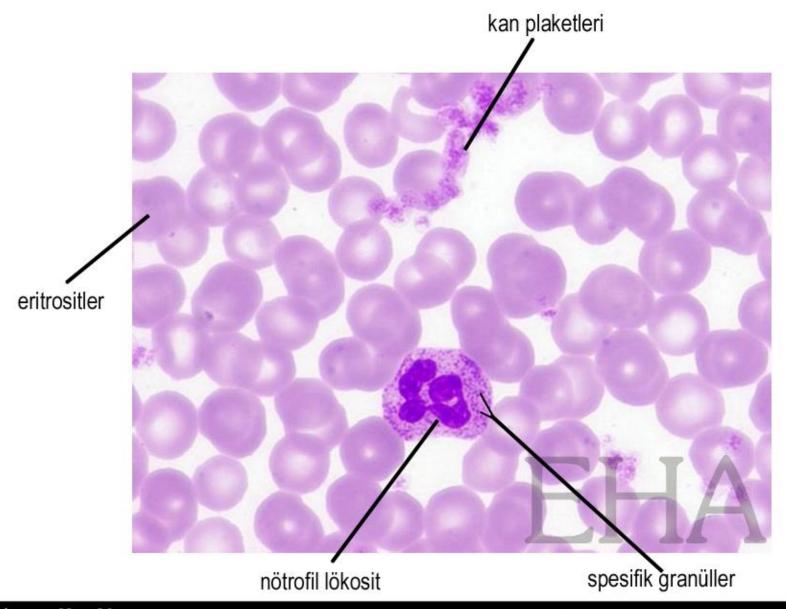

## Leukocytes

- Agranulocytes
  - Lymphocytes
  - Monocyte
- Granulocytes
  - Neutrophils
  - Eosinophils
  - Basophils

Leukocytes

- Agranulocytes
  - Lymphocytes
  - Monocyte
- Granulocytes
  - Neutrophils
  - Eosinophils
  - Basophils

### Lökositler

- Agranulocytes
  - Lymphocytes
  - Monocyte
- Granulocytes
  - Neutrophils
  - Eosinophils
  - Basophils