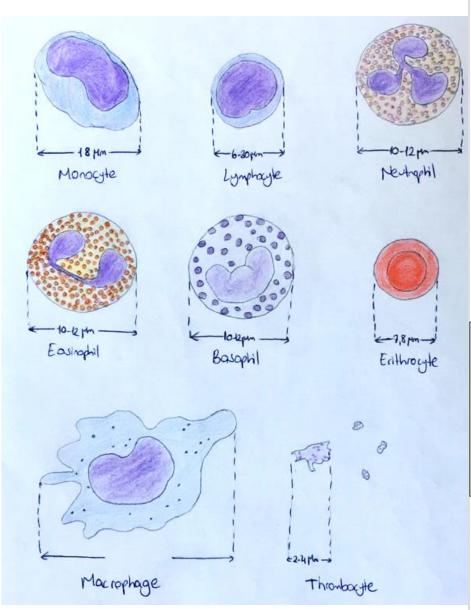

#### **CELLS**

- Erythrocytes → Red Blood Cells (RBC)
- Leukocytes → White Blood Cells (WBC)

platelets (2-3µm)

Thrombocytes → Platelets

Nida YÜNLÜ

## Leukocytes

- Agranulocytes
  - Lymphocytes
  - Monocyte
- Granulocytes
  - Neutrophils
  - Eosinophils
  - Basophils

Leukocytes

- Agranulocytes
  - Lymphocytes
  - Monocyte
- Granulocytes
  - Neutrophils
  - Eosinophils
  - Basophils