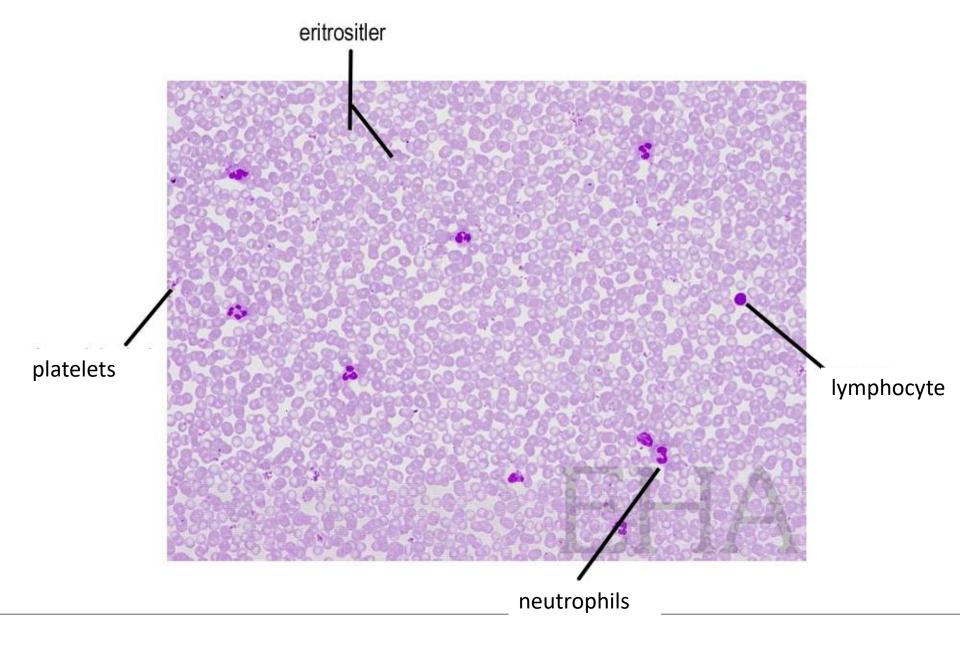

#### **CELLS**

- Erythrocytes → Red Blood Cells (RBC)
- Leukocytes → White Blood Cells (WBC)

platelets (2-3µm)

Thrombocytes → Platelets

Nida YÜNLÜ

## Erythrocytes

Doku : Kan Yayması

Tür : İnsan Boya : Giemsa