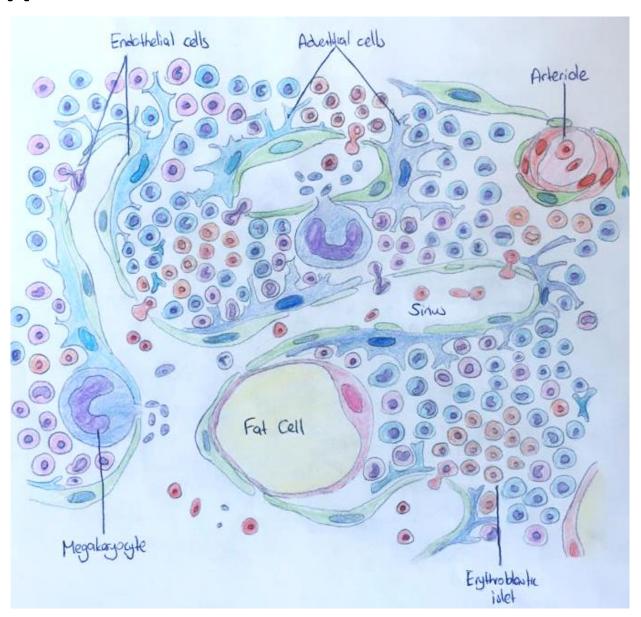

#### Bone Marrow

- Islets of blood precursors
- Sinusoids
- Endothelial cells
- Adventitial cells
- Adipocytes

Organ : Kemik Tür : Memeli Boya : HE

venöz sinozoid

Doku : Kemik iliği Tür : İnsan

Tür : Insar Boya : HE