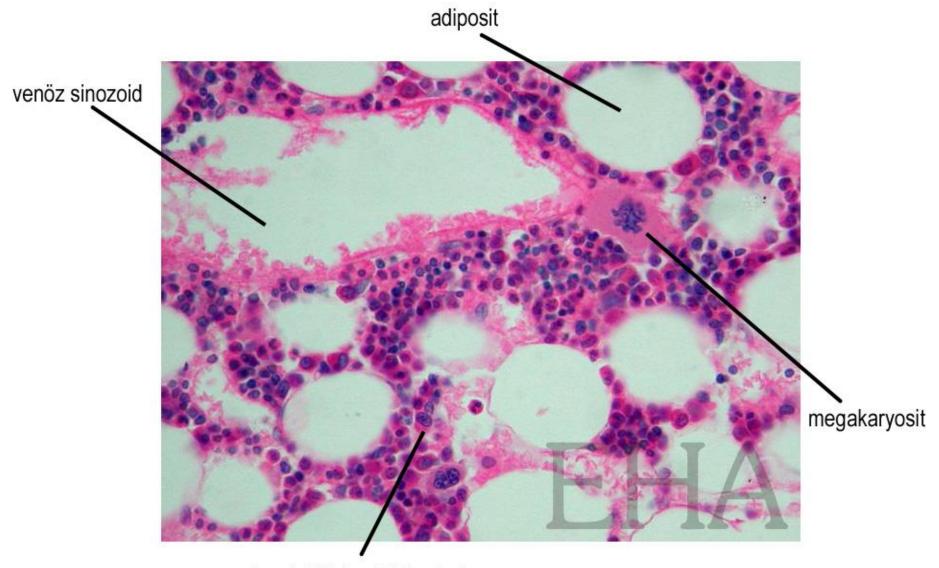

#### Bone Marrow

- Islets of blood precursors
- Sinusoids
- Endothelial cells
- Adventitial cells
- Adipocytes

Organ : Kemik Tür : Memeli Boya : HE

venöz sinozoid

Doku : Kemik iliği Tür : İnsan

Tür : Insar Boya : HE