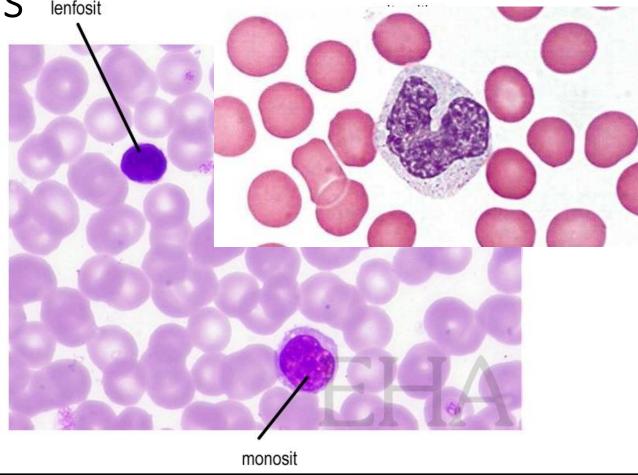

## Leukocytes

Agranulocytes

• Lymphocyeritrgsitler

Monocyte

Granulocytes

- Neutrophils
- Eosinophils
- Basophils

Doku : Kan Yayması

Tür : Insan Boya : Giemsa ELEKTRONİK HİSTOLOJİ ATLASI v.2.0 (2006) S. Karahüseyinoğlu, S. Özkavukcu, M. Korkmaz ve A. Can Ankara Üniversitesi Tıp Fakültesi Histoloji-Embriyoloji ABD Ankara Üniversitesi Biyoteknoloji Enstitüsü

## Leukocytes

- Agranulocytes
  - Lymphocytes
  - Monocyte
- Granulocytes
  - Neutrophils
  - Eosinophils
  - Basophils

Doku : Kan Yayması Tür : İnsan Boya : Giemsa

ELEKTRONÍK HÍSTOLOJÍ ATLASI v.2.0 (2006) S. Karahüseyinoğlu, S. Ozkavukcu, M. Korkmaz ve A. Can Ankara Üniversitesi Tıp Fakültesi Histoloji-Embriyoloji ABD Ankara Üniversitesi Biyoteknoloji Enetitisii