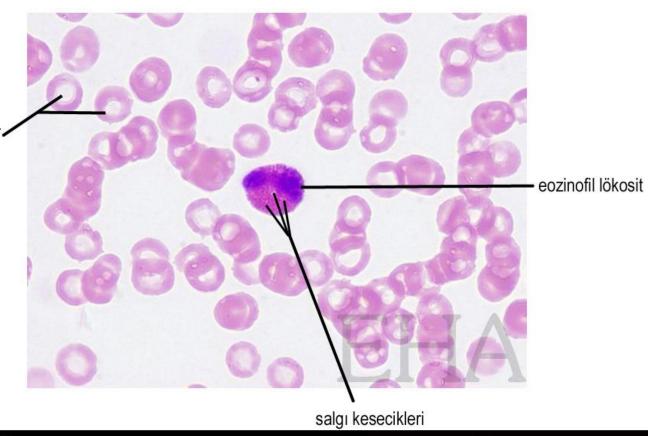

## Leukocytes

- Agranulocytes
  - Lymphocytes
  - Monocyte
- Granulocytes
  - Neutrophils
  - Eosinophils
  - Basophils

Leukocytes

- Agranulocytes
  - Lymphocytes
  - Monocyte
- Granulocytes
  - Neutrophils
  - Eosinophils
  - Basophils

### Lökositler

- Agranulocytes
  - Lymphocytes
  - Monocyte
- Granulocytes
  - Neutrophils
  - Eosinophils
  - Basophils

## Leukocytes

Agranulocytes

• Lymphocyeritrgsitler

Monocyte

Granulocytes

- Neutrophils
- Eosinophils
- Basophils

Doku : Kan Yayması

Tür : Insan Boya : Giemsa ELEKTRONİK HİSTOLOJİ ATLASI v.2.0 (2006) S. Karahüseyinoğlu, S. Özkavukcu, M. Korkmaz ve A. Can Ankara Üniversitesi Tıp Fakültesi Histoloji-Embriyoloji ABD Ankara Üniversitesi Biyoteknoloji Enstitüsü

## Leukocytes

- Agranulocytes
  - Lymphocytes
  - Monocyte
- Granulocytes
  - Neutrophils
  - Eosinophils
  - Basophils

Doku : Kan Yayması Tür : İnsan Boya : Giemsa

ELEKTRONÍK HÍSTOLOJÍ ATLASI v.2.0 (2006) S. Karahüseyinoğlu, S. Ozkavukcu, M. Korkmaz ve A. Can Ankara Üniversitesi Tıp Fakültesi Histoloji-Embriyoloji ABD Ankara Üniversitesi Biyoteknoloji Enetitisii