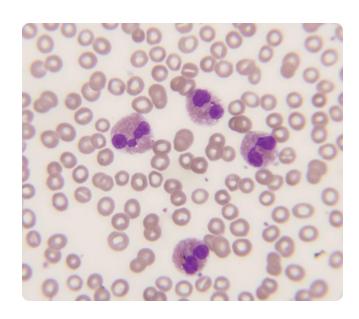

## Leukocytes

- Agranulocytes
  - Lymphocytes
  - Monocyte
- Granulocytes
  - Neutrophils
  - Eosinophils
  - Basophils

Leukocytes

- Agranulocytes
  - Lymphocytes
  - Monocyte
- Granulocytes
  - Neutrophils
  - Eosinophils
  - Basophils

### Lökositler

- Agranulocytes
  - Lymphocytes
  - Monocyte
- Granulocytes
  - Neutrophils
  - Eosinophils
  - Basophils

## Leukocytes

Agranulocytes

• Lymphocyeritrgsitler

Monocyte

Granulocytes

- Neutrophils
- Eosinophils
- Basophils

Doku : Kan Yayması

Tür : Insan Boya : Giemsa ELEKTRONİK HİSTOLOJİ ATLASI v.2.0 (2006) S. Karahüseyinoğlu, S. Özkavukcu, M. Korkmaz ve A. Can Ankara Üniversitesi Tıp Fakültesi Histoloji-Embriyoloji ABD Ankara Üniversitesi Biyoteknoloji Enstitüsü

## Leukocytes

- Agranulocytes
  - Lymphocytes
  - Monocyte
- Granulocytes
  - Neutrophils
  - Eosinophils
  - Basophils

Doku : Kan Yayması Tür : İnsan Boya : Giemsa

ELEKTRONÍK HÍSTOLOJÍ ATLASI v.2.0 (2006) S. Karahüseyinoğlu, S. Ozkavukcu, M. Korkmaz ve A. Can Ankara Üniversitesi Tıp Fakültesi Histoloji-Embriyoloji ABD Ankara Üniversitesi Biyoteknoloji Enetitisii