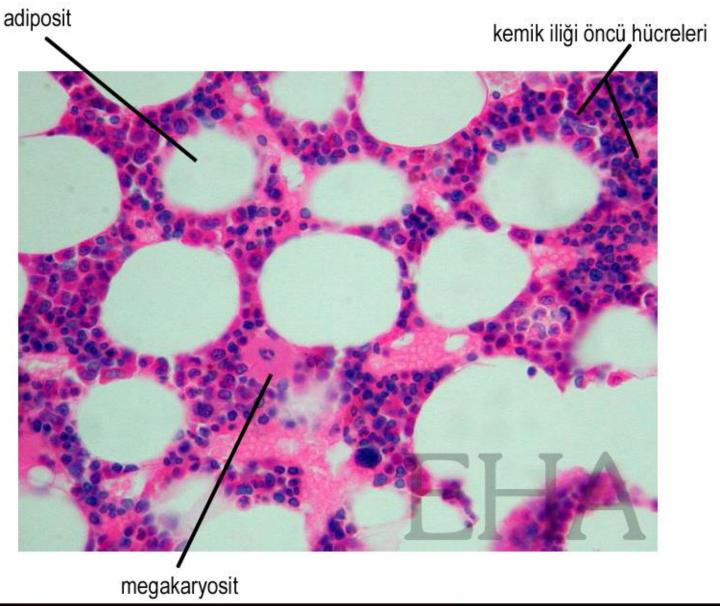

#### Bone Marrow

- Islets of blood precursors
- Sinusoids
- Endothelial cells
- Adventitial cells
- Adipocytes

Organ : Kemik Tür : Memeli Boya : HE

venöz sinozoid

Doku : Kemik iliği Tür : İnsan

Tür : Insar Boya : HE

kemik iliği öncü hücreleri

Doku : Kemik iliği Tür : İnsan

Iur : Insa Boya : HE

: Kemik iliği : Memeli : HE Doku Tür

Boya