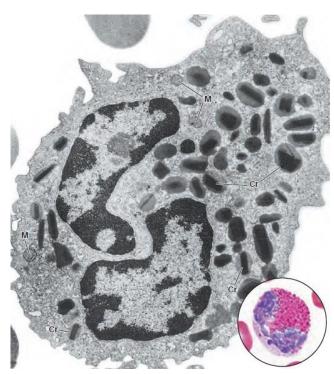

## Leukocytes

- Agranulocytes
  - Lymphocytes
  - Monocyte
- Granulocytes
  - Neutrophils
  - Eosinophils
  - Basophils

Leukocytes

- Agranulocytes
  - Lymphocytes
  - Monocyte
- Granulocytes
  - Neutrophils
  - Eosinophils
  - Basophils

### Lökositler

- Agranulocytes
  - Lymphocytes
  - Monocyte
- Granulocytes
  - Neutrophils
  - Eosinophils
  - Basophils

## Leukocytes

Agranulocytes

• Lymphocyeritrgsitler

Monocyte

Granulocytes

- Neutrophils
- Eosinophils
- Basophils

Doku : Kan Yayması

Tür : Insan Boya : Giemsa ELEKTRONİK HİSTOLOJİ ATLASI v.2.0 (2006) S. Karahüseyinoğlu, S. Özkavukcu, M. Korkmaz ve A. Can Ankara Üniversitesi Tıp Fakültesi Histoloji-Embriyoloji ABD Ankara Üniversitesi Biyoteknoloji Enstitüsü

## Leukocytes

- Agranulocytes
  - Lymphocytes
  - Monocyte
- Granulocytes
  - Neutrophils
  - Eosinophils
  - Basophils

Doku : Kan Yayması Tür : İnsan Boya : Giemsa

ELEKTRONÍK HÍSTOLOJÍ ATLASI v.2.0 (2006) S. Karahüseyinoğlu, S. Ozkavukcu, M. Korkmaz ve A. Can Ankara Üniversitesi Tıp Fakültesi Histoloji-Embriyoloji ABD Ankara Üniversitesi Biyoteknoloji Enetitisii