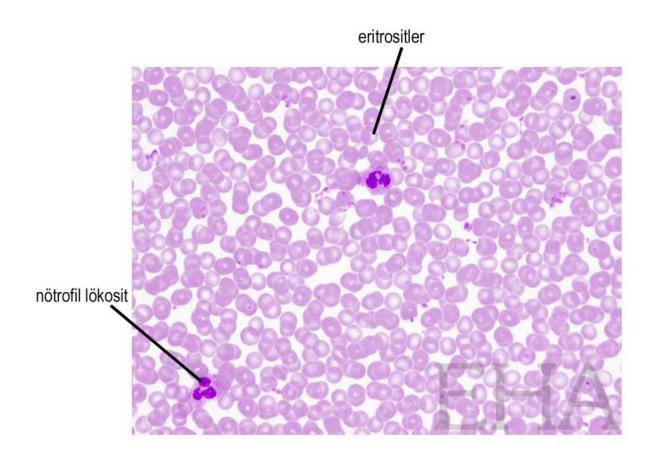

#### **CELLS**

- Erythrocytes → Red Blood Cells (RBC)
- Leukocytes → White Blood Cells (WBC)

platelets (2-3µm)

Thrombocytes → Platelets

Nida YÜNLÜ