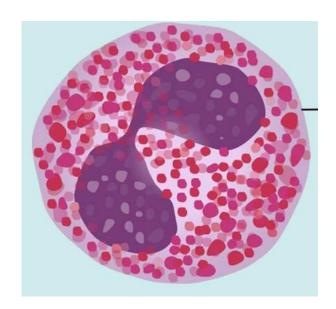

## Leukocytes

- Agranulocytes
  - Lymphocytes
  - Monocyte
- Granulocytes
  - Neutrophils
  - Eosinophils
  - Basophils

Leukocytes

- Agranulocytes
  - Lymphocytes
  - Monocyte
- Granulocytes
  - Neutrophils
  - Eosinophils
  - Basophils

### Lökositler

- Agranulocytes
  - Lymphocytes
  - Monocyte
- Granulocytes
  - Neutrophils
  - Eosinophils
  - Basophils

## Leukocytes

Agranulocytes

• Lymphocyeritrgsitler

Monocyte

Granulocytes

- Neutrophils
- Eosinophils
- Basophils

Doku : Kan Yayması

Tür : Insan Boya : Giemsa ELEKTRONİK HİSTOLOJİ ATLASI v.2.0 (2006) S. Karahüseyinoğlu, S. Özkavukcu, M. Korkmaz ve A. Can Ankara Üniversitesi Tıp Fakültesi Histoloji-Embriyoloji ABD Ankara Üniversitesi Biyoteknoloji Enstitüsü

## Leukocytes

- Agranulocytes
  - Lymphocytes
  - Monocyte
- Granulocytes
  - Neutrophils
  - Eosinophils
  - Basophils

Doku : Kan Yayması Tür : İnsan Boya : Giemsa

ELEKTRONÍK HÍSTOLOJÍ ATLASI v.2.0 (2006) S. Karahüseyinoğlu, S. Ozkavukcu, M. Korkmaz ve A. Can Ankara Üniversitesi Tıp Fakültesi Histoloji-Embriyoloji ABD Ankara Üniversitesi Biyoteknoloji Enetitisii