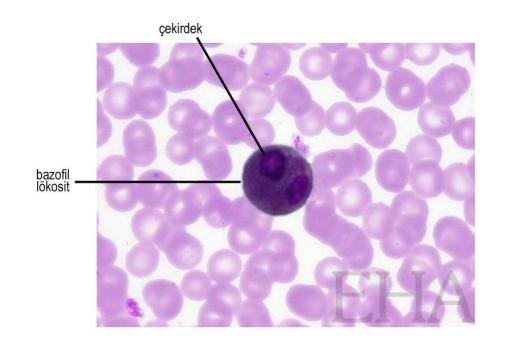

## Leukocytes

- Agranulocytes
  - Lymphocytes
  - Monocyte
- Granulocytes
  - Neutrophils
  - Eosinophils
  - Basophils

Leukocytes

- Agranulocytes
  - Lymphocytes
  - Monocyte
- Granulocytes
  - Neutrophils
  - Eosinophils
  - Basophils

### Lökositler

- Agranulocytes
  - Lymphocytes
  - Monocyte
- Granulocytes
  - Neutrophils
  - Eosinophils
  - Basophils

## Leukocytes

Agranulocytes

• Lymphocyeritrgsitler

Monocyte

Granulocytes

- Neutrophils
- Eosinophils
- Basophils

Doku : Kan Yayması

Tür : Insan Boya : Giemsa ELEKTRONİK HİSTOLOJİ ATLASI v.2.0 (2006) S. Karahüseyinoğlu, S. Özkavukcu, M. Korkmaz ve A. Can Ankara Üniversitesi Tıp Fakültesi Histoloji-Embriyoloji ABD Ankara Üniversitesi Biyoteknoloji Enstitüsü

## Leukocytes

- Agranulocytes
  - Lymphocytes
  - Monocyte
- Granulocytes
  - Neutrophils
  - Eosinophils
  - Basophils

Doku : Kan Yayması Tür : İnsan Boya : Giemsa

ELEKTRONÍK HÍSTOLOJÍ ATLASI v.2.0 (2006) S. Karahüseyinoğlu, S. Ozkavukcu, M. Korkmaz ve A. Can Ankara Üniversitesi Tıp Fakültesi Histoloji-Embriyoloji ABD Ankara Üniversitesi Biyoteknoloji Enetitisii