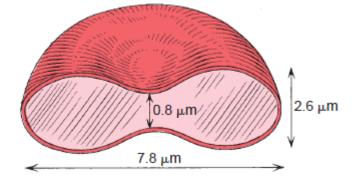

#### **CELLS**

- Erythrocytes → Red Blood Cells (RBC)
- Leukocytes → White Blood Cells (WBC)

platelets (2-3µm)

Thrombocytes → Platelets

Nida YÜNLÜ