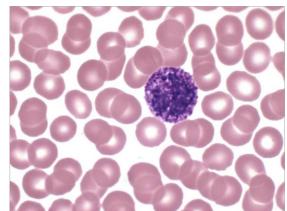

## Erythrocytes

Doku : Kan Yayması

Tür : İnsan Boya : Giemsa

## Leukocytes

- Agranulocytes
  - Lymphocytes
  - Monocyte
- Granulocytes
  - Neutrophils
  - Eosinophils
  - Basophils

Leukocytes

- Agranulocytes
  - Lymphocytes
  - Monocyte
- Granulocytes
  - Neutrophils
  - Eosinophils
  - Basophils