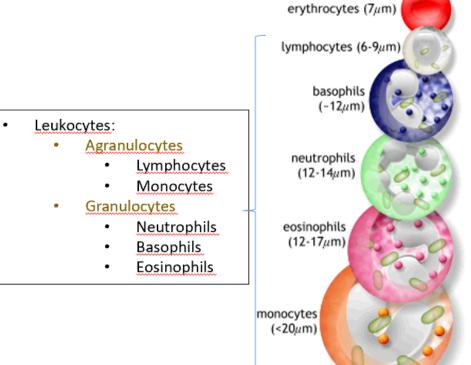

## Leukocytes

- Agranulocytes
  - Lymphocytes
  - Monocyte
- Granulocytes
  - Neutrophils
  - Eosinophils
  - Basophils

Leukocytes

- Agranulocytes
  - Lymphocytes
  - Monocyte
- Granulocytes
  - Neutrophils
  - Eosinophils
  - Basophils

### Lökositler

- Agranulocytes
  - Lymphocytes
  - Monocyte
- Granulocytes
  - Neutrophils
  - Eosinophils
  - Basophils