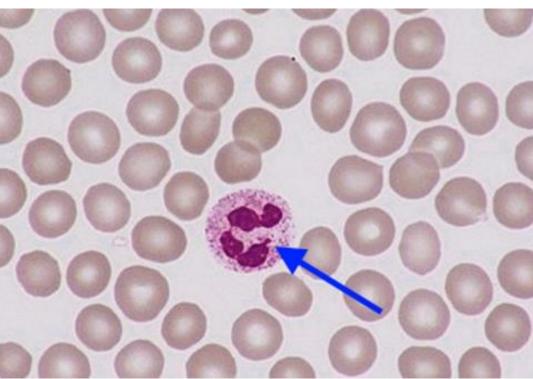

## Leukocytes

- Agranulocytes
  - Lymphocytes
  - Monocyte
- Granulocytes
  - Neutrophils
  - Eosinophils
  - Basophils

Leukocytes

- Agranulocytes
  - Lymphocytes
  - Monocyte
- Granulocytes
  - Neutrophils
  - Eosinophils
  - Basophils

### Lökositler

- Agranulocytes
  - Lymphocytes
  - Monocyte
- Granulocytes
  - Neutrophils
  - Eosinophils
  - Basophils

## Leukocytes

Agranulocytes

• Lymphocyeritrgsitler

Monocyte

Granulocytes

- Neutrophils
- Eosinophils
- Basophils

Doku : Kan Yayması

Tür : Insan Boya : Giemsa ELEKTRONİK HİSTOLOJİ ATLASI v.2.0 (2006) S. Karahüseyinoğlu, S. Özkavukcu, M. Korkmaz ve A. Can Ankara Üniversitesi Tıp Fakültesi Histoloji-Embriyoloji ABD Ankara Üniversitesi Biyoteknoloji Enstitüsü

## Leukocytes

- Agranulocytes
  - Lymphocytes
  - Monocyte
- Granulocytes
  - Neutrophils
  - Eosinophils
  - Basophils

Doku : Kan Yayması Tür : İnsan Boya : Giemsa

ELEKTRONÍK HÍSTOLOJÍ ATLASI v.2.0 (2006) S. Karahüseyinoğlu, S. Ozkavukcu, M. Korkmaz ve A. Can Ankara Üniversitesi Tıp Fakültesi Histoloji-Embriyoloji ABD Ankara Üniversitesi Biyoteknoloji Enetitisii