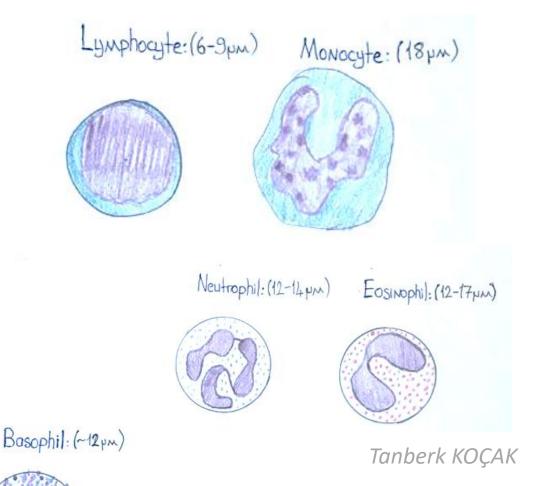

## Leukocytes

- Agranulocytes
  - Lymphocytes
  - Monocyte
- Granulocytes
  - Neutrophils
  - Eosinophils
  - Basophils

Leukocytes

- Agranulocytes
  - Lymphocytes
  - Monocyte
- Granulocytes
  - Neutrophils
  - Eosinophils
  - Basophils

### Lökositler

- Agranulocytes
  - Lymphocytes
  - Monocyte
- Granulocytes
  - Neutrophils
  - Eosinophils
  - Basophils

## Leukocytes

Agranulocytes

• Lymphocyeritrgsitler

Monocyte

Granulocytes

- Neutrophils
- Eosinophils
- Basophils

Doku : Kan Yayması

Tür : Insan Boya : Giemsa ELEKTRONİK HİSTOLOJİ ATLASI v.2.0 (2006) S. Karahüseyinoğlu, S. Özkavukcu, M. Korkmaz ve A. Can Ankara Üniversitesi Tıp Fakültesi Histoloji-Embriyoloji ABD Ankara Üniversitesi Biyoteknoloji Enstitüsü

## Leukocytes

- Agranulocytes
  - Lymphocytes
  - Monocyte
- Granulocytes
  - Neutrophils
  - Eosinophils
  - Basophils

Doku : Kan Yayması Tür : İnsan Boya : Giemsa

ELEKTRONÍK HÍSTOLOJÍ ATLASI v.2.0 (2006) S. Karahüseyinoğlu, S. Ozkavukcu, M. Korkmaz ve A. Can Ankara Üniversitesi Tıp Fakültesi Histoloji-Embriyoloji ABD Ankara Üniversitesi Biyoteknoloji Enetitisii