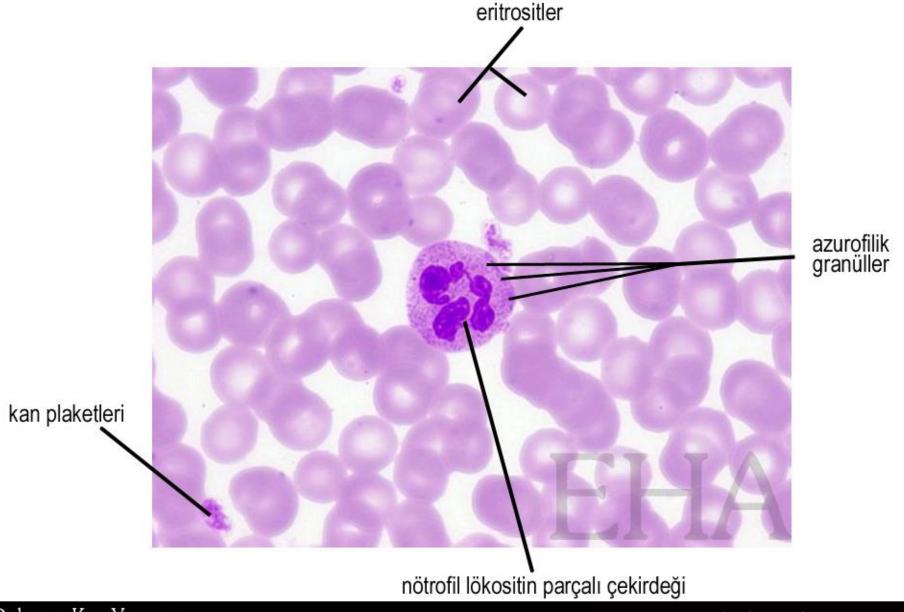

## Leukocytes

- Agranulocytes
  - Lymphocytes
  - Monocyte
- Granulocytes
  - Neutrophils
  - Eosinophils
  - Basophils

Leukocytes

- Agranulocytes
  - Lymphocytes
  - Monocyte
- Granulocytes
  - Neutrophils
  - Eosinophils
  - Basophils

### Lökositler

- Agranulocytes
  - Lymphocytes
  - Monocyte
- Granulocytes
  - Neutrophils
  - Eosinophils
  - Basophils