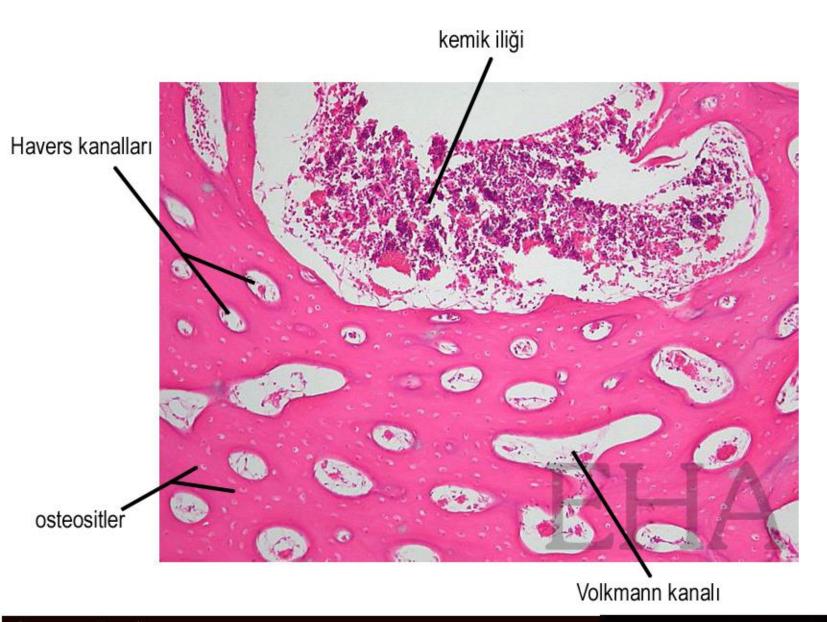

#### Bone Marrow

- Islets of blood precursors
- Sinusoids
- Endothelial cells
- Adventitial cells
- Adipocytes

Organ : Kemik Tür : Memeli Boya : HE

venöz sinozoid

Doku : Kemik iliği Tür : İnsan

Tür : Insar Boya : HE