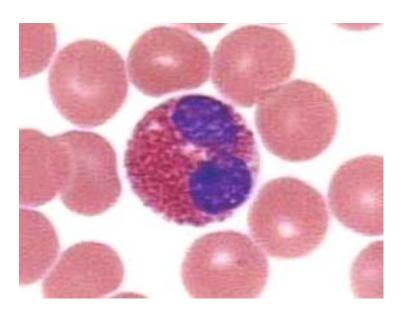

## Leukocytes

- Agranulocytes
  - Lymphocytes
  - Monocyte
- Granulocytes
  - Neutrophils
  - Eosinophils
  - Basophils

Leukocytes

- Agranulocytes
  - Lymphocytes
  - Monocyte
- Granulocytes
  - Neutrophils
  - Eosinophils
  - Basophils

### Lökositler

- Agranulocytes
  - Lymphocytes
  - Monocyte
- Granulocytes
  - Neutrophils
  - Eosinophils
  - Basophils

## Leukocytes

Agranulocytes

• Lymphocyeritrgsitler

Monocyte

Granulocytes

- Neutrophils
- Eosinophils
- Basophils

Doku : Kan Yayması

Tür : Insan Boya : Giemsa ELEKTRONİK HİSTOLOJİ ATLASI v.2.0 (2006) S. Karahüseyinoğlu, S. Özkavukcu, M. Korkmaz ve A. Can Ankara Üniversitesi Tıp Fakültesi Histoloji-Embriyoloji ABD Ankara Üniversitesi Biyoteknoloji Enstitüsü

## Leukocytes

- Agranulocytes
  - Lymphocytes
  - Monocyte
- Granulocytes
  - Neutrophils
  - Eosinophils
  - Basophils

Doku : Kan Yayması Tür : İnsan Boya : Giemsa

ELEKTRONÍK HÍSTOLOJÍ ATLASI v.2.0 (2006) S. Karahüseyinoğlu, S. Ozkavukcu, M. Korkmaz ve A. Can Ankara Üniversitesi Tıp Fakültesi Histoloji-Embriyoloji ABD Ankara Üniversitesi Biyoteknoloji Enetitisii