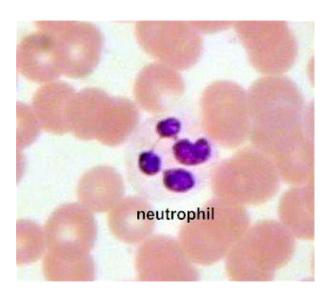

## Leukocytes

- Agranulocytes
  - Lymphocytes
  - Monocyte
- Granulocytes
  - Neutrophils
  - Eosinophils
  - Basophils

Leukocytes

- Agranulocytes
  - Lymphocytes
  - Monocyte
- Granulocytes
  - Neutrophils
  - Eosinophils
  - Basophils

## Leukocytes

Agranulocytes

• Lymphocyeritrgsitler

Monocyte

Granulocytes

- Neutrophils
- Eosinophils
- Basophils

Doku : Kan Yayması

Tür : Insan Boya : Giemsa ELEKTRONİK HİSTOLOJİ ATLASI v.2.0 (2006) S. Karahüseyinoğlu, S. Özkavukcu, M. Korkmaz ve A. Can Ankara Üniversitesi Tıp Fakültesi Histoloji-Embriyoloji ABD Ankara Üniversitesi Biyoteknoloji Enstitüsü