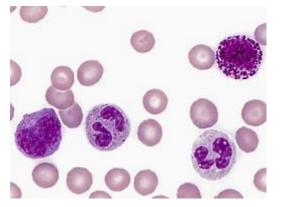

## Leukocytes

- Agranulocytes
  - Lymphocytes
  - Monocyte
- Granulocytes
  - Neutrophils
  - Eosinophils
  - Basophils

Leukocytes

- Agranulocytes
  - Lymphocytes
  - Monocyte
- Granulocytes
  - Neutrophils
  - Eosinophils
  - Basophils

### Lökositler

- Agranulocytes
  - Lymphocytes
  - Monocyte
- Granulocytes
  - Neutrophils
  - Eosinophils
  - Basophils