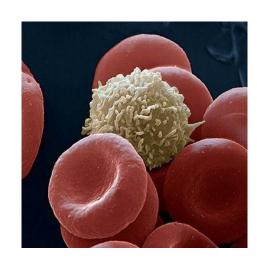

#### **CELLS**

- Erythrocytes → Red Blood Cells (RBC)
- Leukocytes → White Blood Cells (WBC)

platelets (2-3µm)

Thrombocytes → Platelets

Nida YÜNLÜ