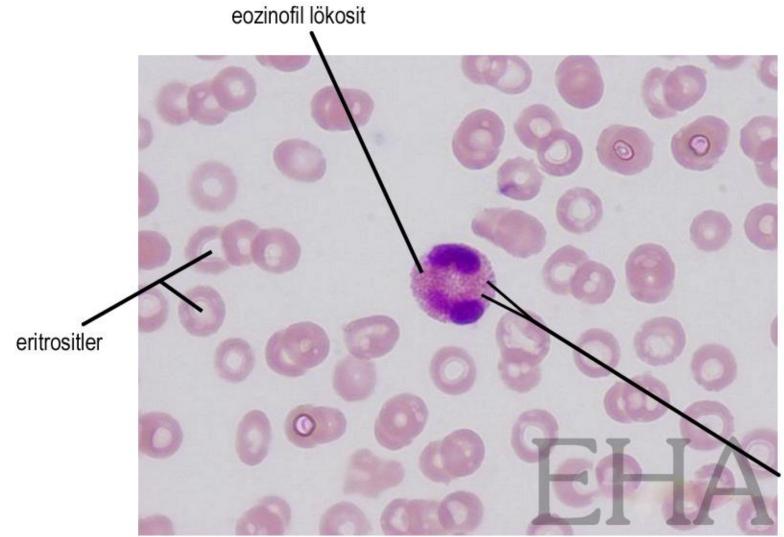

## Leukocytes

- Agranulocytes
  - Lymphocytes
  - Monocyte
- Granulocytes
  - Neutrophils
  - Eosinophils
  - Basophils

Leukocytes

- Agranulocytes
  - Lymphocytes
  - Monocyte
- Granulocytes
  - Neutrophils
  - Eosinophils
  - Basophils

Doku : Kan Yayması

Tür : İnsan Boya : Giemsa ELEKTRONİK HİSTOLOJİ ATLASI v.2.0 (2006) S. Karahüseyinoğlu, S. Özkavukcu, M. Korkmaz ve A. Can Ankara Üniversitesi Tıp Fakültesi Histoloji-Embriyoloji ABD Ankara Üniversitesi Biyoteknoloji Enstitüsü

### Lökositler

- Agranulocytes
  - Lymphocytes
  - Monocyte
- Granulocytes
  - Neutrophils
  - Eosinophils
  - Basophils

## Leukocytes

Agranulocytes

• Lymphocyeritrgsitler

Monocyte

Granulocytes

- Neutrophils
- Eosinophils
- Basophils

Doku : Kan Yayması

Tür : Insan Boya : Giemsa ELEKTRONİK HİSTOLOJİ ATLASI v.2.0 (2006) S. Karahüseyinoğlu, S. Özkavukcu, M. Korkmaz ve A. Can Ankara Üniversitesi Tıp Fakültesi Histoloji-Embriyoloji ABD Ankara Üniversitesi Biyoteknoloji Enstitüsü

## Leukocytes

- Agranulocytes
  - Lymphocytes
  - Monocyte
- Granulocytes
  - Neutrophils
  - Eosinophils
  - Basophils

Doku : Kan Yayması Tür : İnsan Boya : Giemsa

ELEKTRONÍK HÍSTOLOJÍ ATLASI v.2.0 (2006) S. Karahüseyinoğlu, S. Ozkavukcu, M. Korkmaz ve A. Can Ankara Üniversitesi Tıp Fakültesi Histoloji-Embriyoloji ABD Ankara Üniversitesi Biyoteknoloji Enetitisii