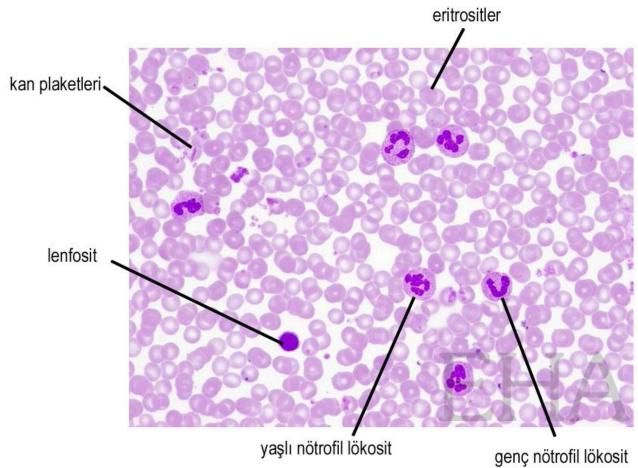

## Leukocytes

Agranulocytes

• Lymphocyeritrgsitler

Monocyte

Granulocytes

- Neutrophils
- Eosinophils
- Basophils

Doku : Kan Yayması

Tür : Insan Boya : Giemsa ELEKTRONİK HİSTOLOJİ ATLASI v.2.0 (2006) S. Karahüseyinoğlu, S. Özkavukcu, M. Korkmaz ve A. Can Ankara Üniversitesi Tıp Fakültesi Histoloji-Embriyoloji ABD Ankara Üniversitesi Biyoteknoloji Enstitüsü

## Leukocytes

- Agranulocytes
  - Lymphocytes
  - Monocyte
- Granulocytes
  - Neutrophils
  - Eosinophils
  - Basophils

Doku : Kan Yayması Tür : İnsan Boya : Giemsa

ELEKTRONÍK HÍSTOLOJÍ ATLASI v.2.0 (2006) S. Karahüseyinoğlu, S. Ozkavukcu, M. Korkmaz ve A. Can Ankara Üniversitesi Tıp Fakültesi Histoloji-Embriyoloji ABD Ankara Üniversitesi Biyoteknoloji Enetitisii