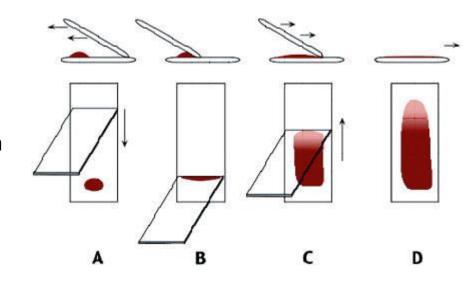

#### Blood smear

- The easiest method used in the examination of blood cells
- A drop of blood is placed directly on a glass slide and spread over its surface with the edge of another slide.
- After air drying, it is stained with modified Romanovsky type staining mixtures (Wright or Giemsa).
- Methylene blue (basic dye)
- Azure (basic dye)
- Eosin (acidic dye)

The granules of leukocytes can be distinguished as they have different staining properties (nuclei and basophil granules receive basic dyes)