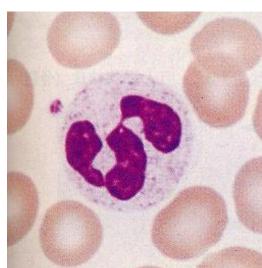

## Leukocytes

- Agranulocytes
  - Lymphocytes
  - Monocyte
- Granulocytes
  - Neutrophils
  - Eosinophils
  - Basophils

Leukocytes

- Agranulocytes
  - Lymphocytes
  - Monocyte
- Granulocytes
  - Neutrophils
  - Eosinophils
  - Basophils

## Leukocytes

Agranulocytes

• Lymphocyeritrgsitler

Monocyte

Granulocytes

- Neutrophils
- Eosinophils
- Basophils

Doku : Kan Yayması

Tür : Insan Boya : Giemsa ELEKTRONİK HİSTOLOJİ ATLASI v.2.0 (2006) S. Karahüseyinoğlu, S. Özkavukcu, M. Korkmaz ve A. Can Ankara Üniversitesi Tıp Fakültesi Histoloji-Embriyoloji ABD Ankara Üniversitesi Biyoteknoloji Enstitüsü