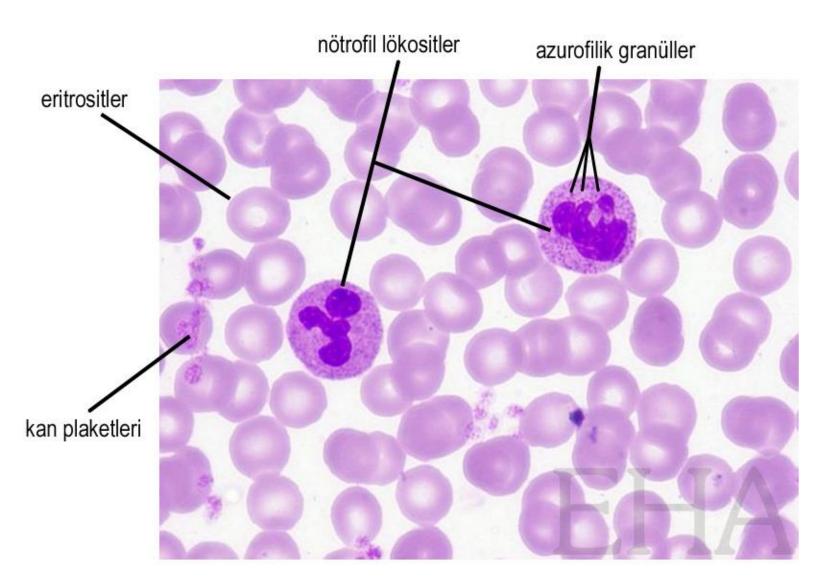

## Leukocytes

- Agranulocytes
  - Lymphocytes
  - Monocyte
- Granulocytes
  - Neutrophils
  - Eosinophils
  - Basophils

Leukocytes

- Agranulocytes
  - Lymphocytes
  - Monocyte
- Granulocytes
  - Neutrophils
  - Eosinophils
  - Basophils

### Lökositler

- Agranulocytes
  - Lymphocytes
  - Monocyte
- Granulocytes
  - Neutrophils
  - Eosinophils
  - Basophils