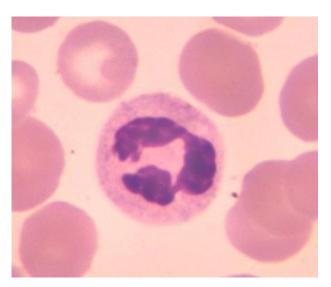

## Leukocytes

- Agranulocytes
  - Lymphocytes
  - Monocyte
- Granulocytes
  - Neutrophils
  - Eosinophils
  - Basophils

Leukocytes

- Agranulocytes
  - Lymphocytes
  - Monocyte
- Granulocytes
  - Neutrophils
  - Eosinophils
  - Basophils

## Leukocytes

Agranulocytes

• Lymphocyeritrgsitler

Monocyte

Granulocytes

- Neutrophils
- Eosinophils
- Basophils

Doku : Kan Yayması

Tür : Insan Boya : Giemsa ELEKTRONİK HİSTOLOJİ ATLASI v.2.0 (2006) S. Karahüseyinoğlu, S. Özkavukcu, M. Korkmaz ve A. Can Ankara Üniversitesi Tıp Fakültesi Histoloji-Embriyoloji ABD Ankara Üniversitesi Biyoteknoloji Enstitüsü