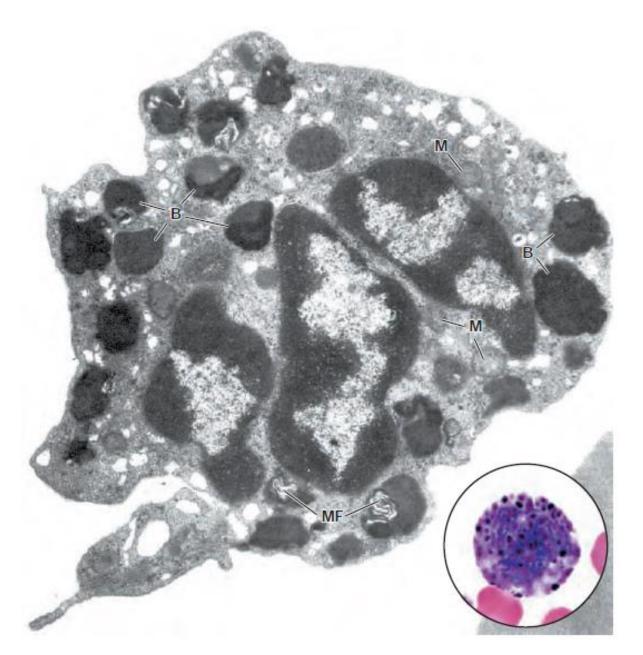

## Leukocytes

- Agranulocytes
  - Lymphocytes
  - Monocyte
- Granulocytes
  - Neutrophils
  - Eosinophils
  - Basophils

Leukocytes

- Agranulocytes
  - Lymphocytes
  - Monocyte
- Granulocytes
  - Neutrophils
  - Eosinophils
  - Basophils

### Lökositler

- Agranulocytes
  - Lymphocytes
  - Monocyte
- Granulocytes
  - Neutrophils
  - Eosinophils
  - Basophils

## Leukocytes

Agranulocytes

• Lymphocyeritrgsitler

Monocyte

Granulocytes

- Neutrophils
- Eosinophils
- Basophils

Doku : Kan Yayması

Tür : Insan Boya : Giemsa ELEKTRONİK HİSTOLOJİ ATLASI v.2.0 (2006) S. Karahüseyinoğlu, S. Özkavukcu, M. Korkmaz ve A. Can Ankara Üniversitesi Tıp Fakültesi Histoloji-Embriyoloji ABD Ankara Üniversitesi Biyoteknoloji Enstitüsü

## Leukocytes

- Agranulocytes
  - Lymphocytes
  - Monocyte
- Granulocytes
  - Neutrophils
  - Eosinophils
  - Basophils

Doku : Kan Yayması Tür : İnsan Boya : Giemsa

ELEKTRONÍK HÍSTOLOJÍ ATLASI v.2.0 (2006) S. Karahüseyinoğlu, S. Ozkavukcu, M. Korkmaz ve A. Can Ankara Üniversitesi Tıp Fakültesi Histoloji-Embriyoloji ABD Ankara Üniversitesi Biyoteknoloji Enetitisii