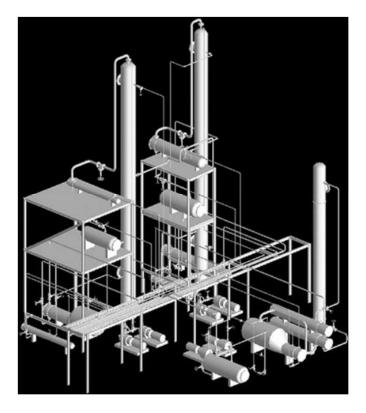

# **3-D PLANT MODELS**

Isometric View of Preliminary 3-D Plant Layout Model for <u>Dimethylether</u> (DME) Process (**Aveva PDMS** Software)

Source: https://help.aveva.com/Aveva\_Everything3D/2.1/GS/images/GSPDMS\_00002.png