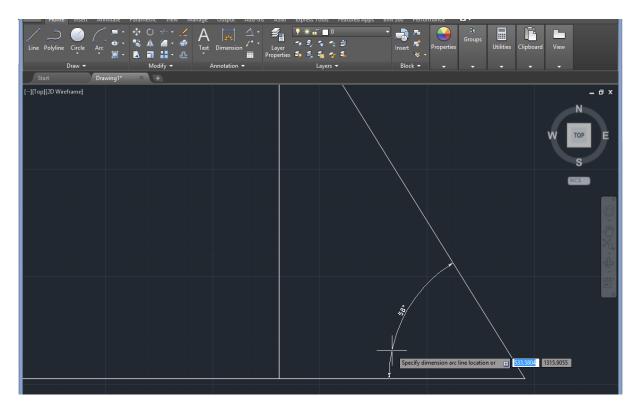

- First select aligned command.
- Select first corner.

• Select second corner.

Angular: Creates an angular dimension.

- First select angular command.
- Select first and second corner.

Radius(Diameter): Creates a radius(diameter) dimension for circle and arc.