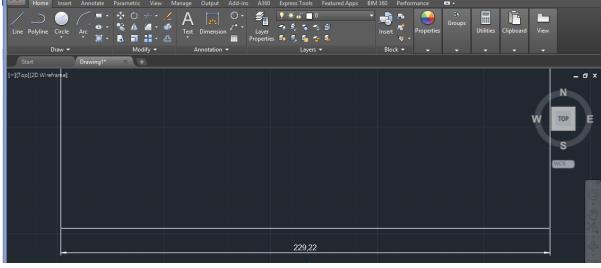

- First select dimension command.
- Select object.

Linear: Creates a linear dimension.

- First select linear command.
- Select first corner.

• Select second corner

Aligned: Creates an aligned linear dimension.

- First select aligned command.
- Select first corner.

• Select second corner.

Angular: Creates an angular dimension.

- First select angular command.
- Select first and second corner.

Radius(Diameter): Creates a radius(diameter) dimension for circle and arc.