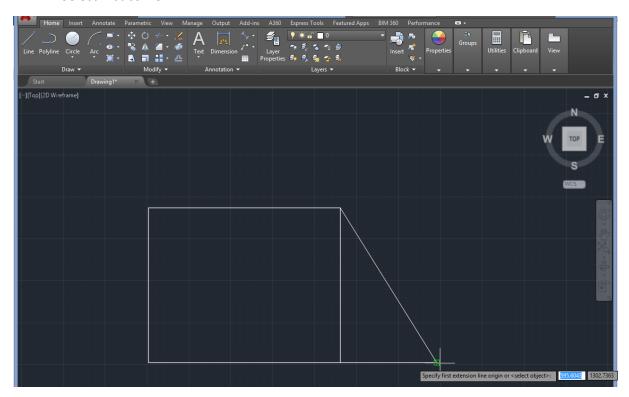

- First select aligned command.
- Select first corner.

• Select second corner.

Angular: Creates an angular dimension.

- First select angular command.
- Select first and second corner.

Radius(Diameter): Creates a radius(diameter) dimension for circle and arc.