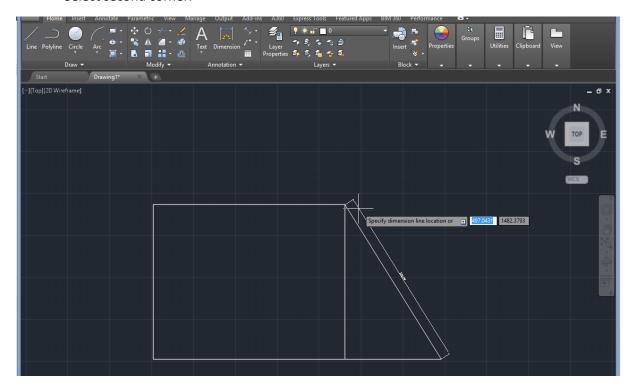

- First select aligned command.
- Select first corner.

• Select second corner.

Angular: Creates an angular dimension.

- First select angular command.
- Select first and second corner.

Radius(Diameter): Creates a radius(diameter) dimension for circle and arc.