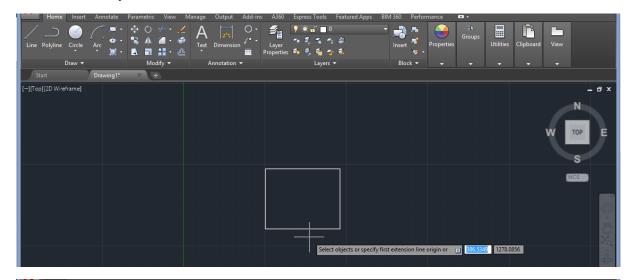

- First select dimension command.
- Select object.

Linear: Creates a linear dimension.

- First select linear command.
- Select first corner.

• Select second corner

Aligned: Creates an aligned linear dimension.