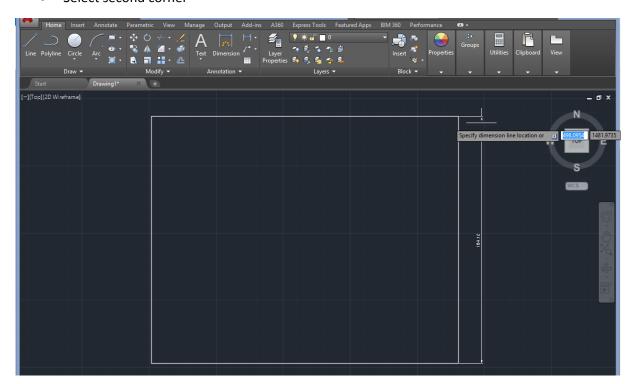

- First select dimension command.
- Select object.

Linear: Creates a linear dimension.

- First select linear command.
- Select first corner.

• Select second corner

Aligned: Creates an aligned linear dimension.