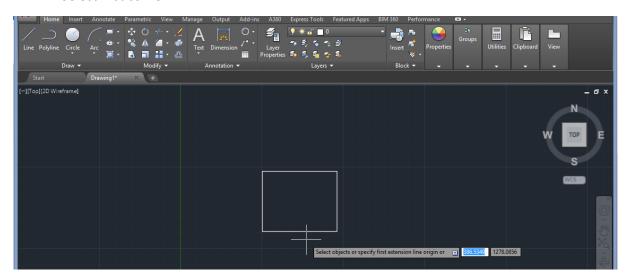

- First select dimension command.
- Select object.

Linear: Creates a linear dimension.

- First select linear command.
- Select first corner.

• Select second corner

Aligned: Creates an aligned linear dimension.